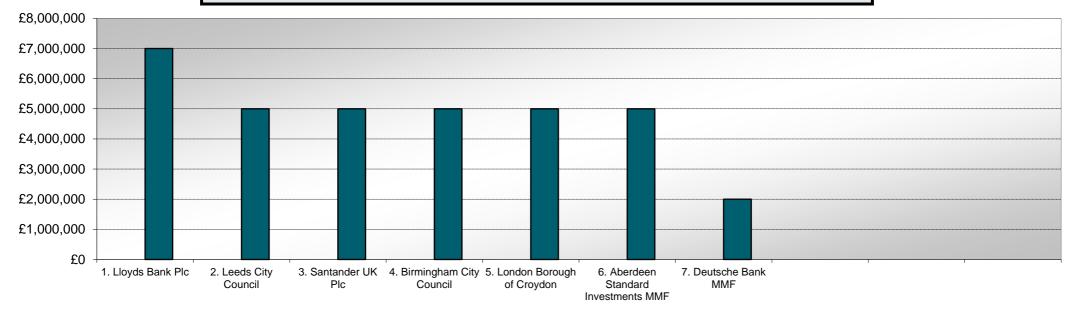

| Counterparty                         | Principal  | % of Total<br>Holding | WAM<br>(Days) | WAYield | WADefault |
|--------------------------------------|------------|-----------------------|---------------|---------|-----------|
| 1. Lloyds Bank Plc                   | £7,000,000 | 20.59%                | 1             | 0.95%   | 0.000%    |
| 2. Leeds City Council                | £5,000,000 | 14.71%                | 91            | 0.85%   | 0.004%    |
| 3. Santander UK Plc                  | £5,000,000 | 14.71%                | 1             | 1.00%   | 0.000%    |
| 4. Birmingham City Council           | £5,000,000 | 14.71%                | 120           | 0.97%   | 0.005%    |
| 5. London Borough of Croydon         | £5,000,000 | 14.71%                | 157           | 0.90%   | 0.007%    |
| 6. Aberdeen Standard Investments MMF | £5,000,000 | 14.71%                | 1             | 0.74%   | 0.000%    |
| 7. Deutsche Bank MMF                 | £2,000,000 | 5.88%                 | 1             | 0.69%   | 0.000%    |
|                                      |            |                       |               |         |           |
|                                      |            |                       |               |         |           |
|                                      |            |                       |               |         |           |